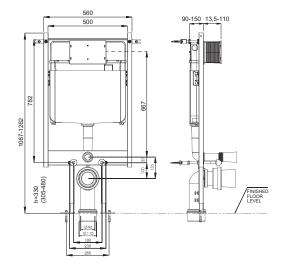

sibility on the three positions,
- Maintenance service work is possible without using any tools.

#### Special feature

- Quiet mechanical fill valve Fluidmaster 747 Series (Noise class 1 ISO 3822),
- Fill valve flow pressure 0,2 10 bar
- Depth adjustable drain elbow (+/-20 mm).

#### **Product contains**

- Concealed cistern is equipped with pre-installed stop valve top middle,
- Water supply connection G 1/2 with flexible hose,
- PE-HD drain elbow Ø 90 / 90 mm with seal,
- Eccentric PE-HD adapter Ø 90 / 110 mm with seal,
- Installation manual,
- Complete installation and fixing material.

## **Dimension of the product**

• Depth 90 mm, width 560 mm, height 1087 mm

#### Information

- Quantity packaging / pallet: 1 / 15 pcs
- Warranty: more information in General terms and conditions





Available flush plates, accessories has to be ordered separately

## A GLOBAL FAMILY OF BRANDS







## **FLUSH PLATES**

## Soul









Bright chrome

Essence









Matt chrome

Bright chrome

Black

Gold

## Vitality









Matt chrome

Bright chrome

Black