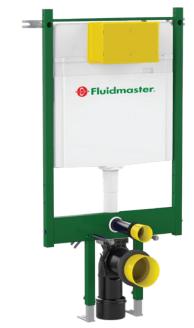

### Fluidmaster WC Frame PrimaFlo Slim

Dry Wall Installation Element For Wall Hung WC Pan

**Product Data Sheet** 

**SKU code:** 2022F-0018-30 **EAN code:** 8681282661459

#### **Properties**

- Self-supporting, green powder coated frame, square profile 30x30 mm,
- Enables installation of wall hung WC pans with dimension of 180 mm or 230 mm,
- Wall brackets included
- Adjustable supporting feet (0-200 mm),
- Pre-assembled concealed cistern, with front mechanical actuation,
- Installed factory pre-set dual flush valve, large flush 4 L, small flush 2 L,
- Concealed cistern is fully insulated against condensation,
- Water supply connection possibility on the three positions,
- Maintenance service work is possible without using any tools.

#### **Product contains**

- Concealed cistern is equipped with pre-installed stop valve top middle,
- Water supply connection G 1/2 with flexible hose,
- PE-HD drain elbow Ø 90 / 90 mm with seal,
- Eccentric PE-HD adapter Ø 90 / 110 mm with seal,
- Installation manual,
- Complete installation and fixing material.